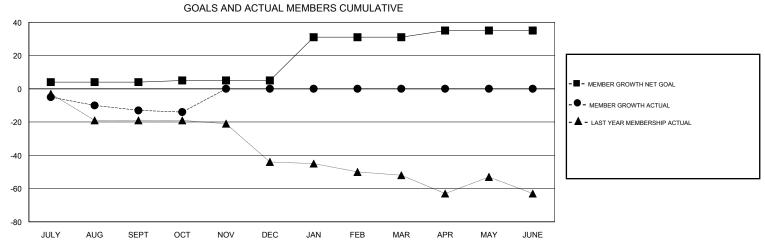

## District 7 N

Results as of: 10/31/2018

| DROPPED CLUBS: 1 |    | 6 CLUBS OF 32 ADDED 1 OR MORE<br>NEW MEMBERS | GENDER DISTRIBUTION           MALE         407 (61.39%)           FEMALE         256 (38.61%) |     |
|------------------|----|----------------------------------------------|-----------------------------------------------------------------------------------------------|-----|
| DROPPED MEMBERS  |    |                                              | Women Percentage Fiscal Year Goal: 35%                                                        |     |
| DECEASED         | 2  | CLICK HERE FOR CUMULATIVE MEMBERSHIP DATA    | TOTAL FAMILY UNIT MEMBERS                                                                     | 153 |
| CLUB CANCELLED   | 0  |                                              |                                                                                               | 78  |
| OTHER            | 23 |                                              | FAMILY MEMBERS PAYING HALF DUES                                                               |     |
| TOTAL            | 25 |                                              |                                                                                               |     |