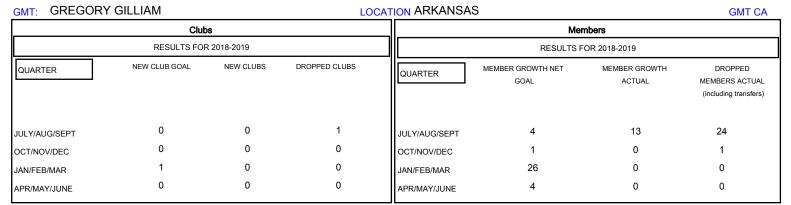

## District 7 N

Results as of: 10/31/2018

| DROPPED CLUBS: 1 |    | 6 CLUBS OF 32 ADDED 1 OR MORE<br>NEW MEMBERS | GENDER DISTRIBUTION           MALE         407 (61.39%)           FEMALE         256 (38.61%) |     |
|------------------|----|----------------------------------------------|-----------------------------------------------------------------------------------------------|-----|
| DROPPED MEMBERS  |    |                                              | Women Percentage Fiscal Year Goal: 35%                                                        |     |
| DECEASED         | 2  | CLICK HERE FOR CUMULATIVE MEMBERSHIP DATA    | TOTAL FAMILY UNIT MEMBERS                                                                     | 153 |
| CLUB CANCELLED   | 0  |                                              |                                                                                               | 78  |
| OTHER            | 23 |                                              | FAMILY MEMBERS PAYING HALF DUES                                                               |     |
| TOTAL            | 25 |                                              |                                                                                               |     |